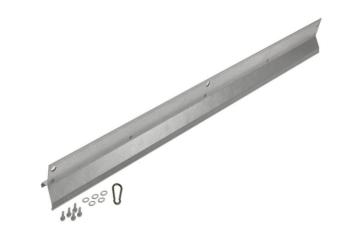

Accessories - Suspension profile/ support rail connector

Housing colour metallic; for attachment of SDT rail to chain, made of sheet steel; mounting distance up to 4.5 metres; For SDT-Match, mounting distance up to 2.5 metres; accessory for SDT/SDT-Match system;

| MECHANIC               | 3       |                                                    |  |
|------------------------|---------|----------------------------------------------------|--|
| Housing colour         |         | metallic                                           |  |
| Dimensions (LxWxH/DxH) |         | 770mm x 55.8mm x 61.3mm                            |  |
| Weight (net)           |         | 0.93kg                                             |  |
| Type of installation   |         | Mounting rail system installation, Light structure |  |
| Dimensions             | 3       |                                                    |  |
| L                      | 770 mm  | Length                                             |  |
| В                      | 55.8 mm | Width                                              |  |
| Н                      | 61.3 mm | Height                                             |  |